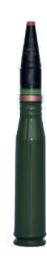

## 23 mm x 152B, API-T Medium caliber ammunition

The 23 mm x 152B API-T Round consists of a steel cartridge case with a percussion gun primer, propellant charge and an armour-piercing incendiary tracer projectile.

The API-T projectile is filled with incendiary and tracer composition.

## TECHNICAL DATA:

| • | Calibre (mm)                       | 23           |
|---|------------------------------------|--------------|
| • | Muzzle velocity (m/s)              | $970 \pm 10$ |
| • | Max pressure of powder gases (MPa) | 300          |
| • | Round mass (g)                     | $447 \pm 8$  |
| • | Projectile mass (g)                | $189 \pm 3$  |
| • | Tracer burning time (s)            | min. 3.5     |
| • | Operating temperature (°C)         | -30 to +50   |